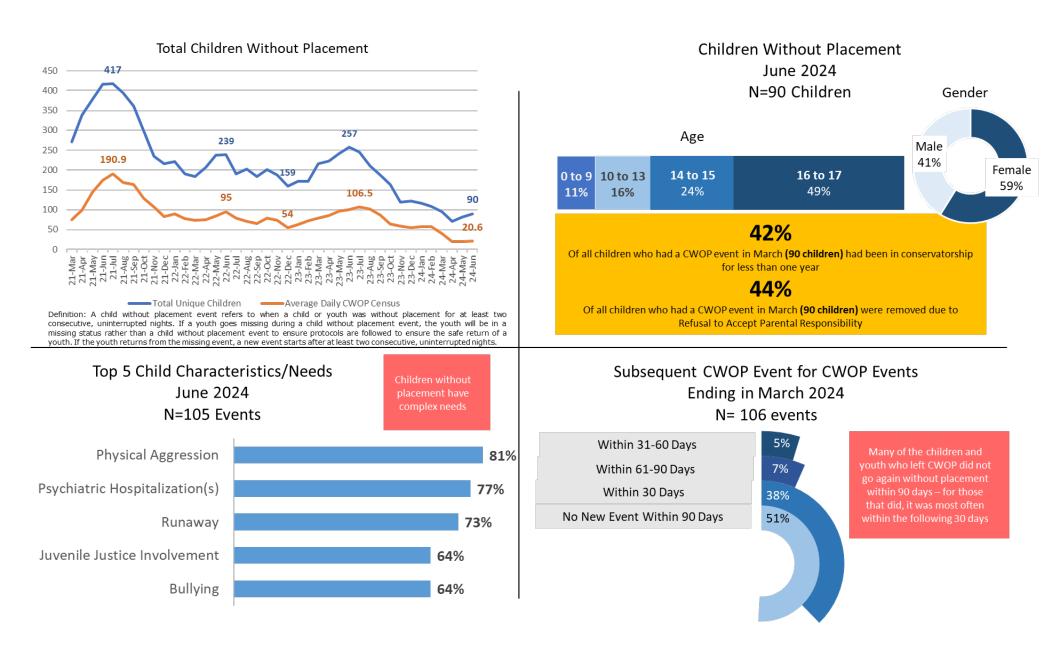

| <ul> <li>Focus on least restrictive environment</li> <li>Partnership with Juvenile Justice</li> <li>Increased communication with psychiatric hospitals</li> <li>Emphasis on first placement with kinship</li> </ul>                                                                                                                                                                                                                                  |

## **Children Without Placement Data**